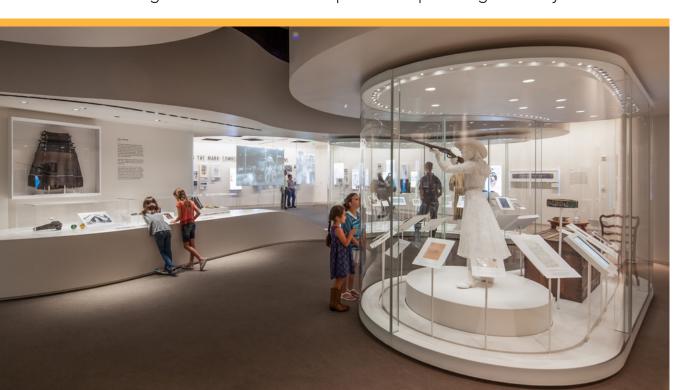

### The National Cowgirl Museum and Hall of Fame

honors and celebrates women, past and present, whose lives exemplify the courage, resilience and independence that helped shape the West. The Museum proudly celebrates living and deceased Honorees who represent diverse backgrounds, ethnicities and cultures.

### Get Social with The Cowgirl

Cover photo by Rhonda Hole. Wild West Gallery and Anne W. Marion Gallery photos by Craig Kuhner.